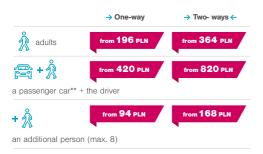

#### Price with car

The given price is valid for 4 people travelling by a passenger car (up to 6 m in length) and regards the two-way passage.

#### The price includes:

- One-way/both ways ferry passage with the m/f Polonia or the m/f Skania
- FREE 4-berth cabin on the m/f Polonia or the m/f Skania one-way/both ways
- Transport of a passenger car (up to 2,40 x 6 m) on the m/f Polonia or the m/f Skania one-way/both ways

\*The maximum number of additional people in the passenger car - 8, motorcycle - 1