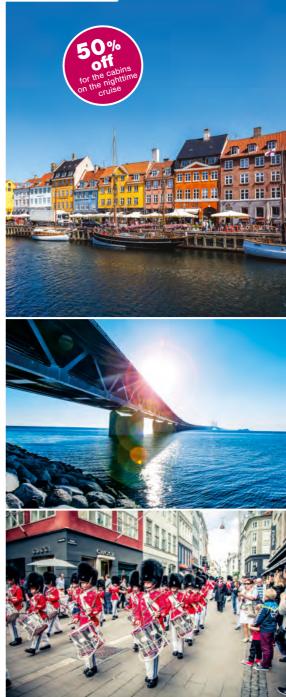

## **Ticket to Copenhagen**

What is the most convenient way to get to Copenhagen? Of course with us! We offer one ticket that will make the capital of Denmark completely open to you. This offer includes a comfortable journey by ferry and toll for the famous Öresund bridge that crosses the Sound. However, if you don't have a car, we provide a bus ticket directly to Copenhagen. We will take care of the logistics and you decide what you want to see!

#### The price includes:

- Ferry passage by m/f Polonia or m/f Skania
- A fee for crossing the Øresund bridge (Malmö-Copenhagen) or the ticket for the 866 bus on route Ystad-Copenhagen (for pedestrians)

The offer is valid within the dates: 01.02.2021-31.01.2022