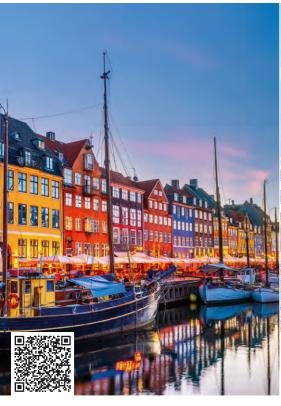

# Ticket to Copenhagen

An ideal offer for motorists who don't want to worry about additional fees. Because you need to make travelling easier, not more difficult!

The ticket price includes a comfortable ferry cruise to Sweden (one-way or round-trip) and a toll to cross the famous Öresund Bridge (Malmö – Copenhagen). Simply enjoy!